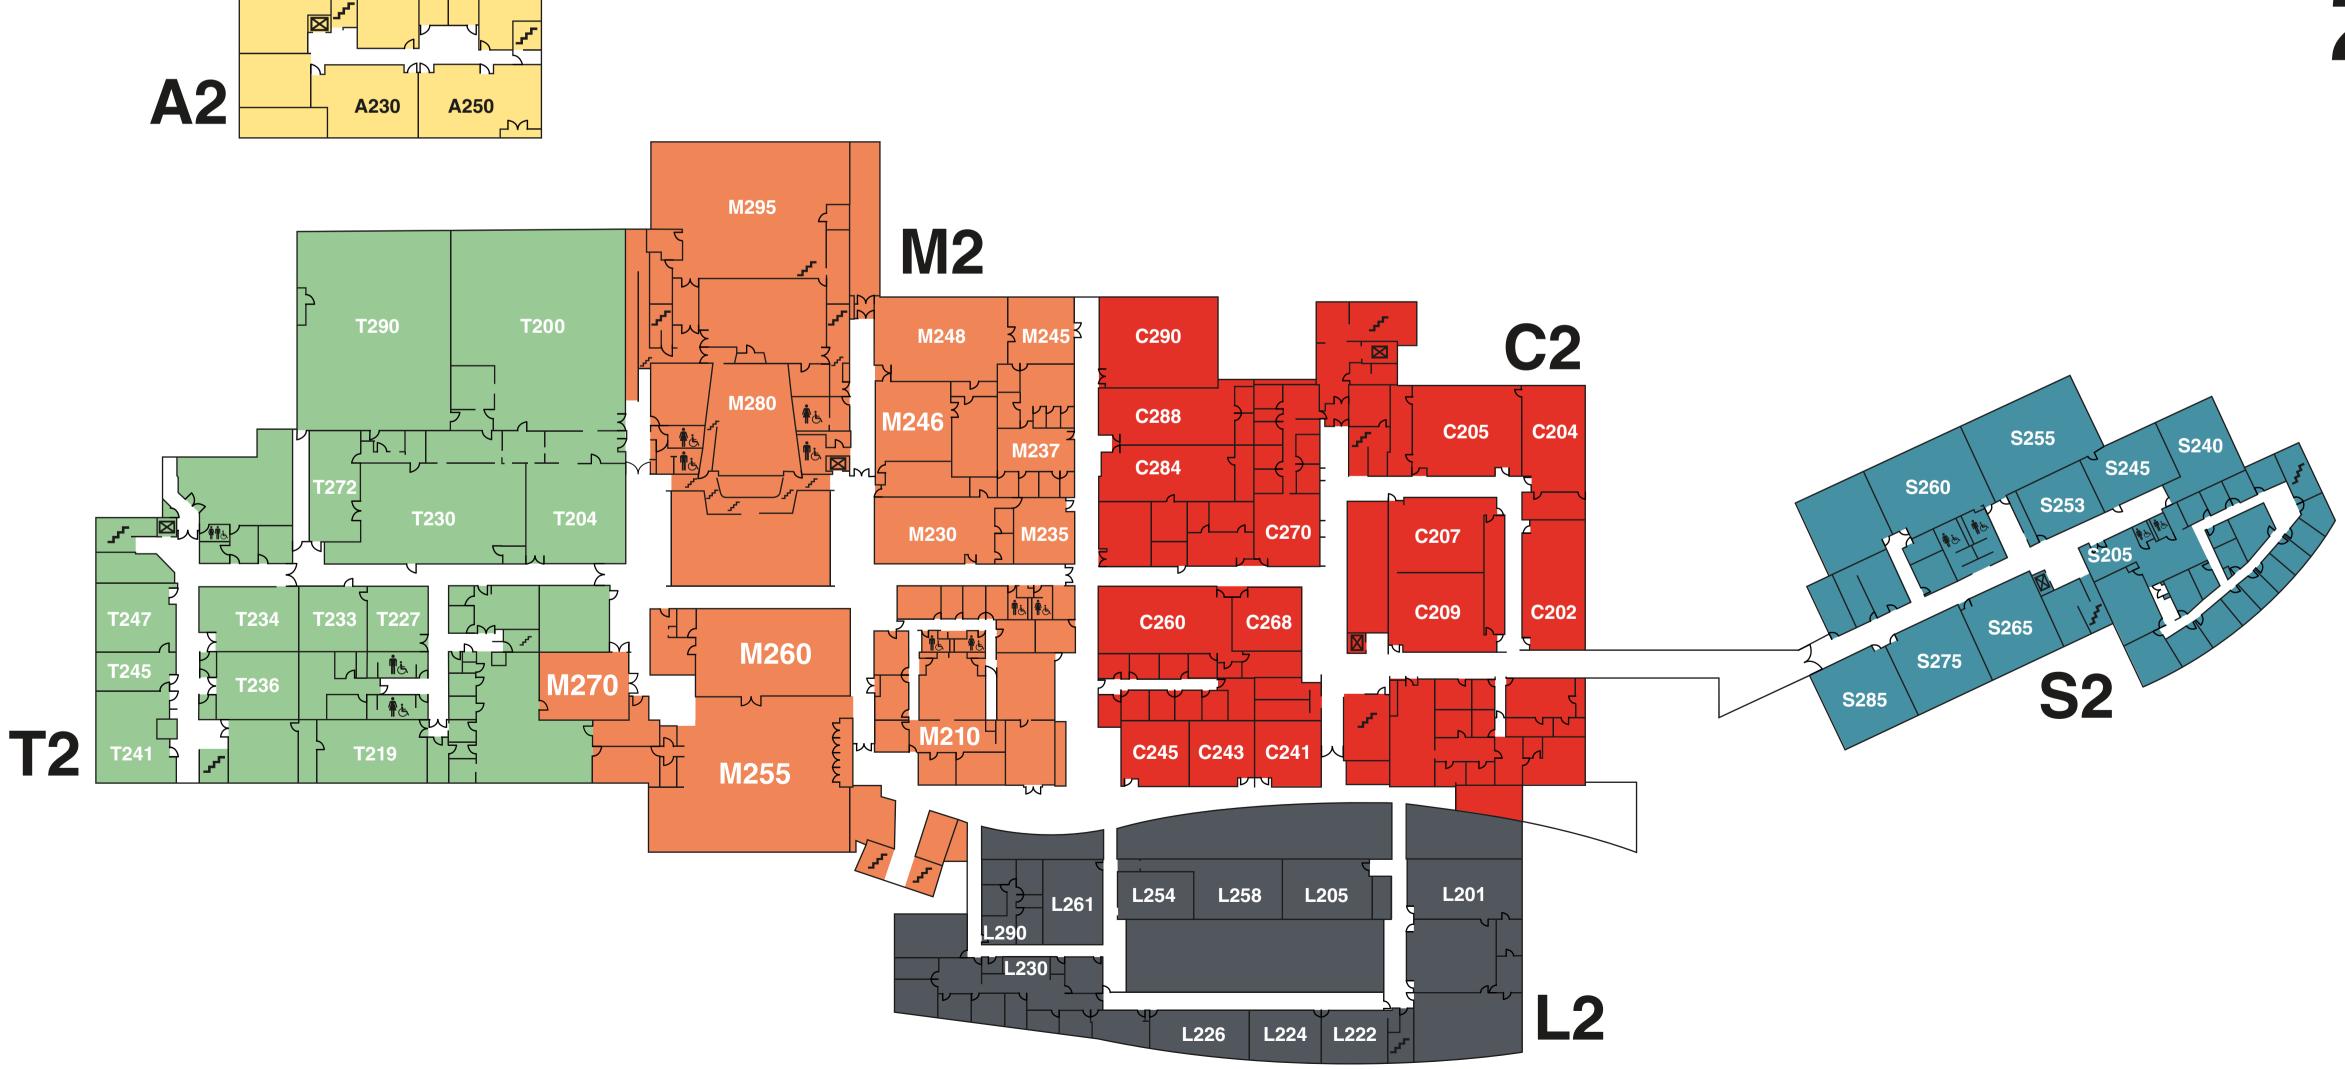

vices                           | M246<br>S155         | St. Luke's Q-Care Student Life                                                                       | L110<br>M130          | Financial Assistance/Benefits/ Family Assistance/Employment Wellness Center                                                                | C110              |
| Testing Accommodations/ASL Interpreters Hawk's Landing Lounge Seating/Student Events | L201                 | Student IDs/Rec Sports/ Clubs & Organizations/Health Services  Student Lounge Lounge & Group Seating | M145                  | Cardio/Group Classes/Weightlifting Yellow Bike Cafe Food/Beverage                                                                          | L120<br>1A.001    |

## 3<sup>RD</sup> Floor





## 2<sup>nd</sup> Floor