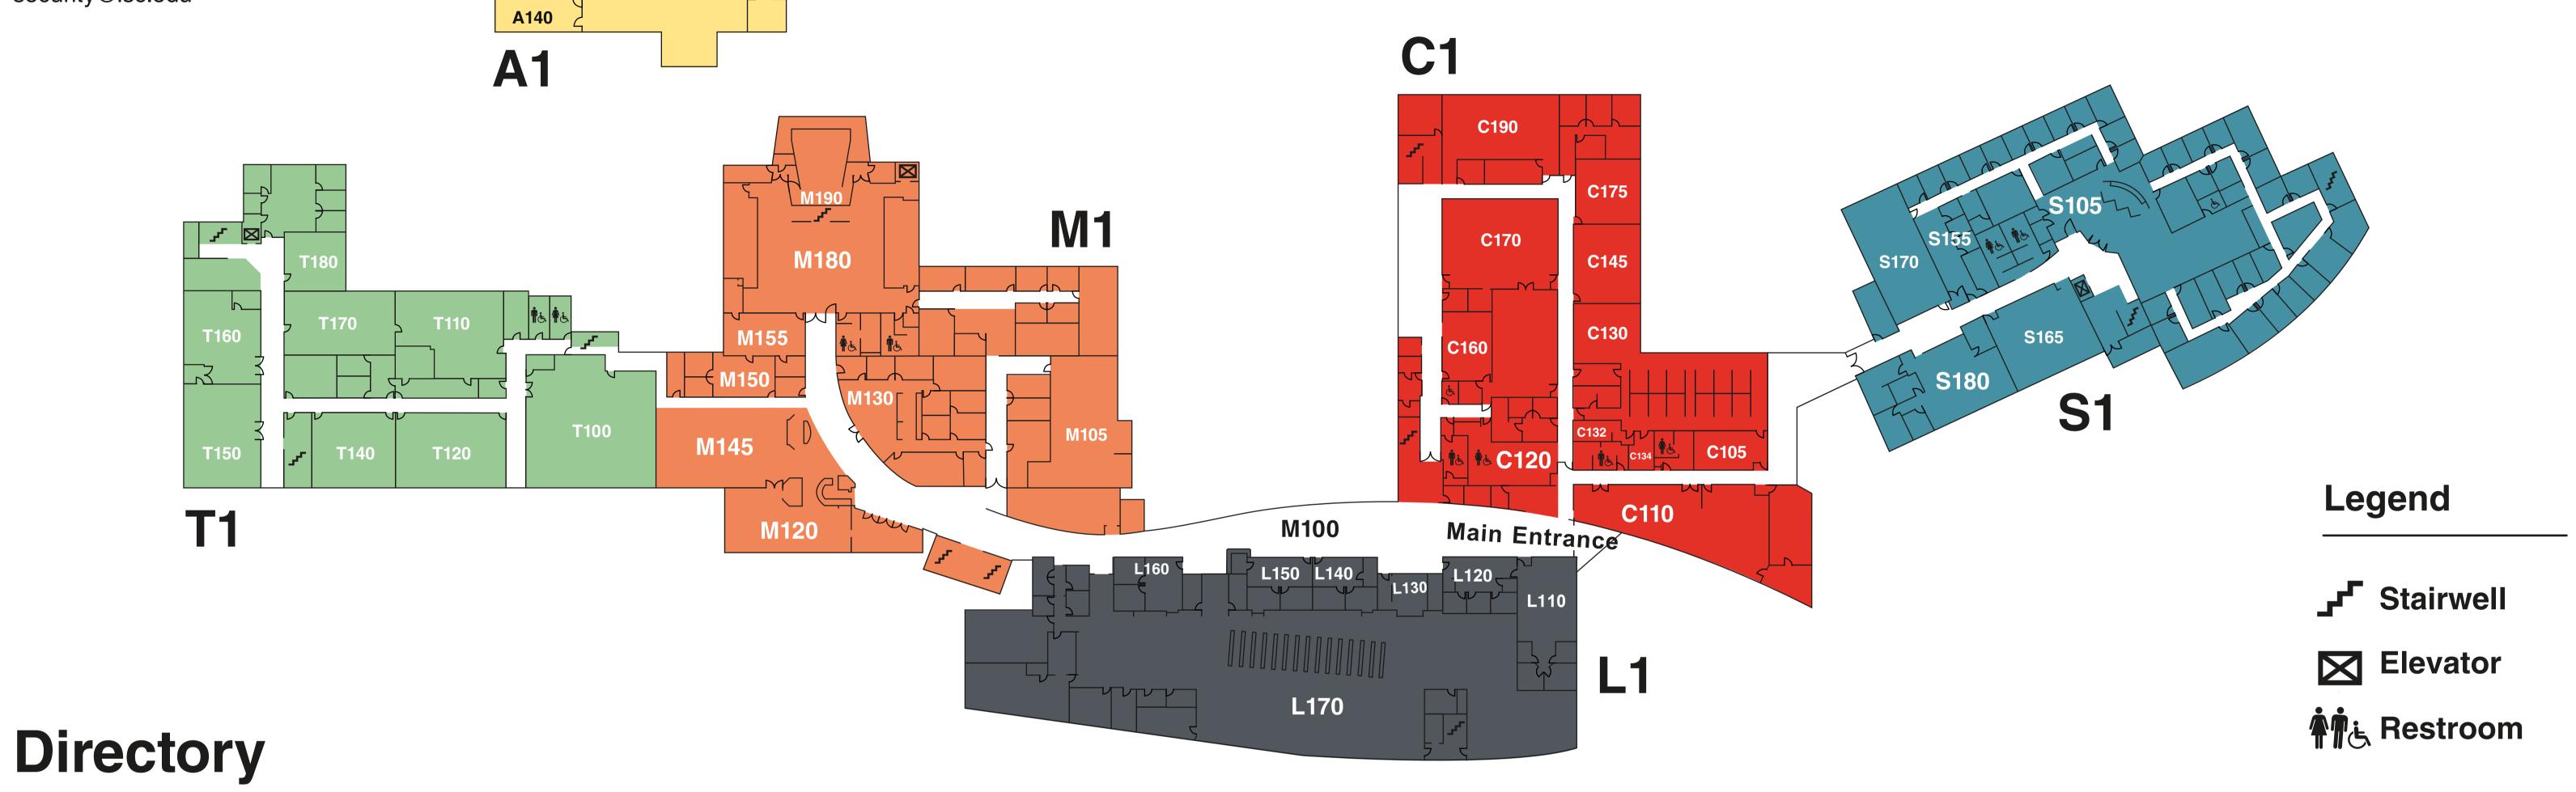

## 1<sup>st</sup> Floor

| Advancement and External Relations Admissions/LSC Foundation/Marketing               | S205                 | Human Resources Information Desk/Security                                                            | L230<br>Main Entrance | Student Senate Student Services                                                                                                            | M150<br>S105      |
|--------------------------------------------------------------------------------------|----------------------|------------------------------------------------------------------------------------------------------|-----------------------|--------------------------------------------------------------------------------------------------------------------------------------------|-------------------|
| Affinity Plus Federal Credit Union Atrium Business Services & Student Payments       | L160<br>M180<br>S180 | Directions/Maps Intercultural Center Library                                                         | M120<br>L170          | Admissions/Advising/Counseling/Financial Aid/ Student Support Services/Records  Student Technology Help Desk  Computer Support/D2L Support |                   |
| Tuition Payment  Clinic Services  Dental/Massage/PT                                  | C120                 | Book Borrowing/Study Areas  LSC Store  Books/LSC Gear/School Supplies                                | M260                  | TRIO Student Services  Community & Study Resources  Transfer Center                                                                        | L140/L150<br>L130 |
| Commons Seating/Student Events                                                       | M255                 | Main Concourse  President's Suite                                                                    | M100<br>L230          | Tutoring and Learning Center Veterans' Resource Center                                                                                     | M210<br>M155      |
| Copy Center  Mailing/Postage/Printing  Disability Services                           | M246<br>S155         | St. Luke's Q-Care Student Life                                                                       | L110<br>M130          | Financial Assistance/Benefits/ Family Assistance/Employment Wellness Center                                                                | C110              |
| Testing Accommodations/ASL Interpreters Hawk's Landing Lounge Seating/Student Events | L201                 | Student IDs/Rec Sports/ Clubs & Organizations/Health Services  Student Lounge Lounge & Group Seating | M145                  | Cardio/Group Classes/Weightlifting Yellow Bike Cafe Food/Beverage                                                                          | L120<br>1A.001    |