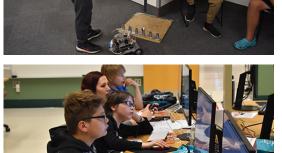

## LSC's Summer Camps Engage Youth in Exploring Exciting Career Opportunities

LSC's summer camps returned this year, including Welding Camp, Robotics Camp, GenCyber Intro Camp and the new CAD/SolidWorks + Revit Camp. Students ages 12-18 had a blast welding, building robots, drawing 3D models, learning network security tactics and much more. Thanks to all the enthusiastic students (and maybe future IceHawks!) for attending and making it a great week! See the Robotics Camp story on Fox21.