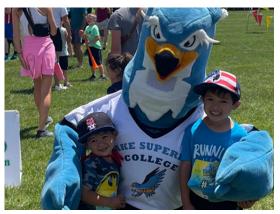

HawkEye a Crowd Favorite at Grandma's Marathon Whipper Snapper Races

Lake Superior College is a proud, longtime partner of Grandma's Marathon, so HawkEye the LSC IceHawk was thrilled to participate in the kids' Whipper Snapper Races on Friday of marathon weekend. Our favorite mascot met tons of kids, charmed the crowd and engaged in some friendly competition by running the mascot race with Champ, Buzz, Viktor the Viking and more. It turns out that HawkEye is a serious competitor and has already strategized about how to win next year!