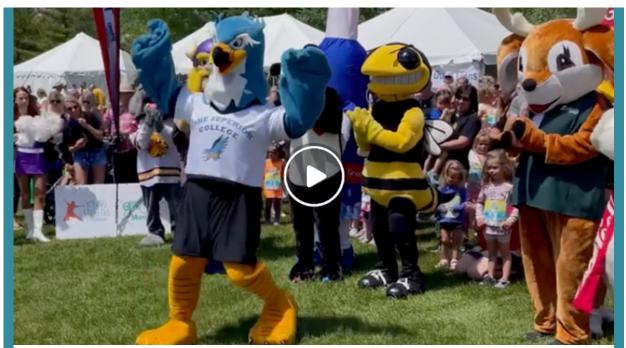

HawkEye a Crowd Favorite at Grandma's Marathon Whipper Snapper Races

Lake Superior College is a proud, longtime partner of Grandma's Marathon, so HawkEye the LSC IceHawk was thrilled to participate in the kids' Whipper Snapper Races on Friday of marathon weekend. Our favorite mascot met tons of kids, charmed the crowd and engaged in some friendly competition by running the mascot race with Champ, Buzz, Viktor the Viking and more. It turns out that HawkEye is a serious competitor and has already strategized about how to win next year!