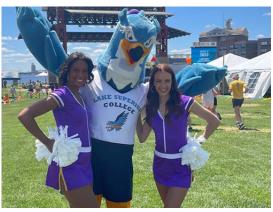

HawkEye a Crowd Favorite at Grandma's Marathon Whipper Snapper Races

Lake Superior College is a proud, longtime partner of Grandma's Marathon, so HawkEye the LSC IceHawk was thrilled to participate in the kids' Whipper Snapper Races on Friday of marathon weekend. Our favorite mascot met tons of kids, charmed the crowd and engaged in some friendly competition by running the mascot race with Champ, Buzz, Viktor the Viking and more. It turns out that HawkEye is a serious competitor and has already strategized about how to win next year!