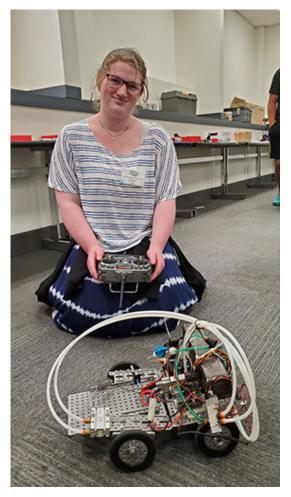

## LSC's Summer Camps Engage Youth in Exploring Exciting Career Opportunities

LSC's summer camps returned this year, including Welding Camp, Robotics Camp, GenCyber Intro Camp and the new CAD/SolidWorks + Revit Camp. Students ages 12-18 had a blast welding, building robots, drawing 3D models, learning network security tactics and much more. Thanks to all the enthusiastic students (and maybe future IceHawks!) for attending and making it a great week! See the Robotics Camp story on Fox21.