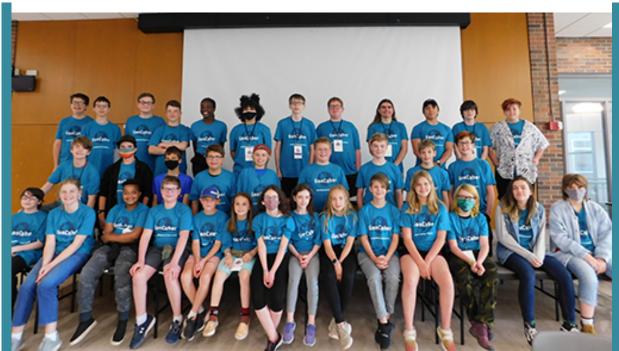

## LSC's Summer Camps Engage Youth in Exploring Exciting Career Opportunities

LSC's summer camps returned this year, including Welding Camp, Robotics Camp, GenCyber Intro Camp and the new CAD/SolidWorks + Revit Camp. Students ages 12-18 had a blast welding, building robots, drawing 3D models, learning network security tactics and much more. Thanks to all the enthusiastic students (and maybe future IceHawks!) for attending and making it a great week! See the Robotics Camp story on Fox21.