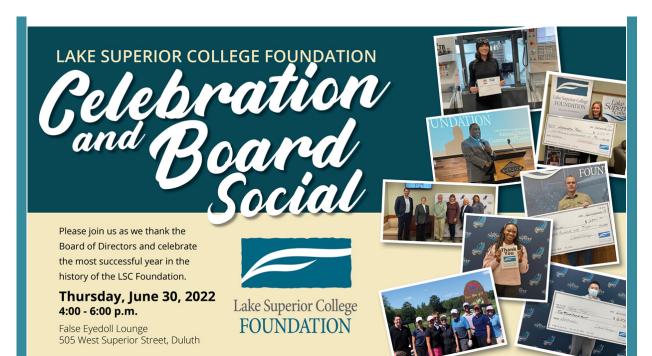

LSC Foundation Celebration and Board Social, Thursday, June 30

Join us Thursday, June 30, 4:00-6:00 p.m., at the False Eyedoll Lounge to help us thank our outstanding Board of Directors and celebrate the most successful fiscal year in the history of the LSC Foundation! Thank you for helping support the LSC Foundation and students at Lake Superior College. To RSVP, email <a href="mailto:foundation@lsc.edu">foundation@lsc.edu</a>.