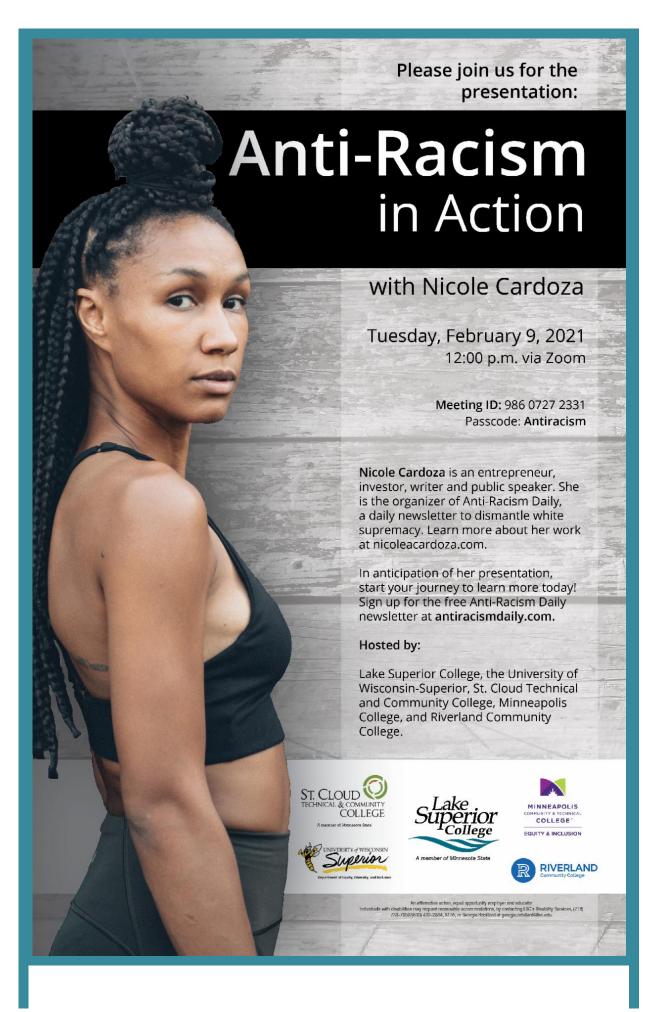

- Lake Superior College, along with St. Cloud Technical and Community College, Minneapolis College, Riverland Community College and UWS, will host the presentation Anti-Racism in Action with Nicole Cardoza on Tuesday, February 9, 12:00 p.m. Nicole Cardoza is an entrepreneur, investor, writer, public speaker, and the organizer of <u>Anti-Racism Daily</u>, a daily newspaper to dismantle white supremacy. Zoom meeting ID: 986 0727 2331, passcode: Antiracism.
- LSC's Healthcare Open House is scheduled for Thursday, February 11, 2:00 6:00 p.m., on LSC's main campus. Guests can learn about healthcare programs offered at LSC, tour the main campus, and visit classrooms and labs with state-of-the-art equipment. Registration is required and the event has been modified to ensure the safety of guests. Our admissions and marketing team has been busy promoting the opportunity and time slots are already filling up. If you know anyone who may be interested, please encourage them to RSVP soon. Any questions, please let us know at info@lsc.edu