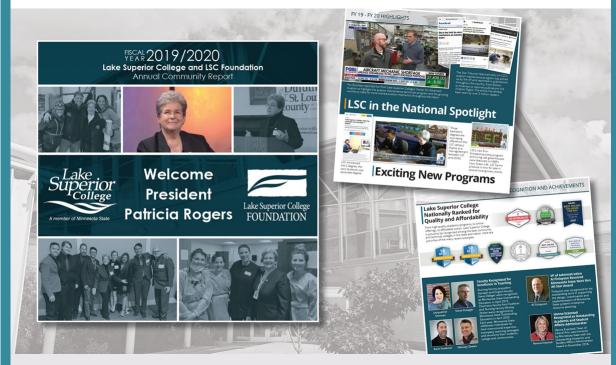

#### Annual Report Hit Donors' Mailboxes this Week

Supporters of the Lake Superior College Foundation are receiving the 2019/20 Annual Community Report in their mailboxes this week (was mailed on Monday), a couple weeks ahead of when the report will be made public and shared on our website. The report is an opportunity to reflect on the many success stories, accomplishments and other highlights over the past couple of years, as well as thank Foundation donors for helping support students and services at LSC.

While we are proud to celebrate the success of LSC and the incredible impact LSC Foundation donors have made over the past couple of years, we also know the need for support is greater than ever as many students continue to struggle financially due to economic hardships caused by the pandemic. If you're not already contributing to the Foundation, we hope you'll consider making a contribution. LSC employees can also sign up for employee giving, through payroll deduction, by filling out the Employee Giving form on the LSC Foundation page. Thank you for your support! We hope you enjoy the report.