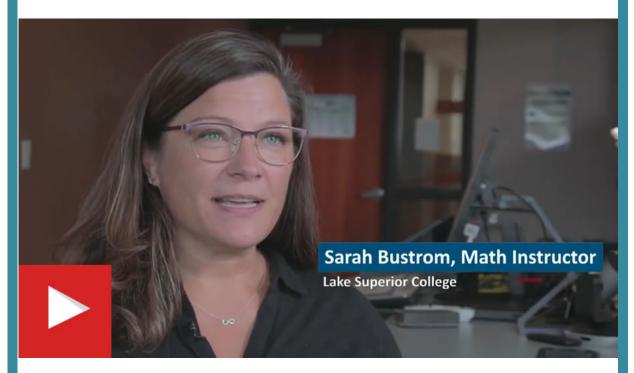

### Lake Superior College featured in Z-degree video by Minnesota State

Check out this great video from Minnesota State about the new Z-degree, the zero textbook cost associate degree, featuring Lake Superior College students, faculty and facilities. LSC offers more than 70 zero textbook cost courses this semester, saving students thousands of dollars in textbook costs. Learn more.