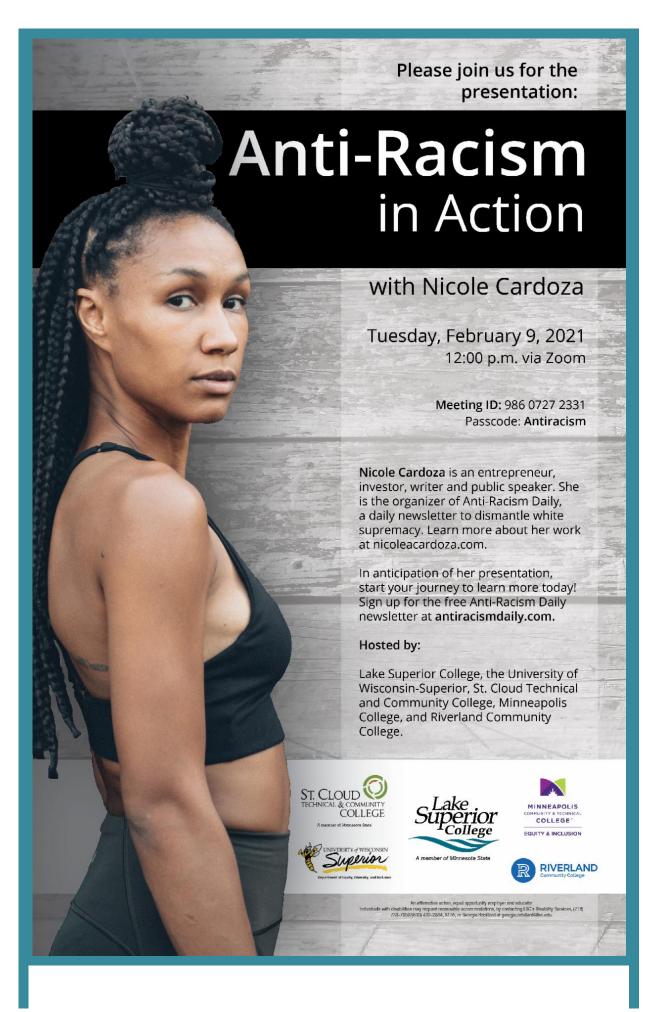

- Student Success Day is scheduled for Tuesday, February 9. If you are interested in presenting a Zoom session, please submit a proposal using this <u>online form</u>. Send questions to <u>jenna.trenberth@lsc.edu</u>.
- Lake Superior College, along with St. Cloud Technical and Community College, Minneapolis College, Riverland Community College and UWS, will host the presentation Anti-Racism in Action with Nicole Cardoza on Tuesday, February 9, 12:00 p.m. Nicole Cardoza is an entrepreneur, investor, writer, public speaker, and the organizer of <u>Anti-Racism Daily</u>, a daily newsletter to dismantle white supremacy. Zoom meeting ID: 986 0727 2331, passcode: Antiracism.
- <u>LSC's Healthcare Open House</u> is scheduled for Thursday, February 11, 2:00 6:00 p.m., on LSC's main campus. Guests will learn about healthcare programs offered at LSC, tour the main campus, and visit classrooms and labs with state-of-the-art equipment. <u>Registration is required.</u>
- The <u>Lake Superior College Physical Therapy Clinic</u> has several openings for new patients. Physical therapy is free to all students, faculty, staff and community members. Please call (218) 733-1093 to make your appointment or email <u>Chandra Shoberg</u>.