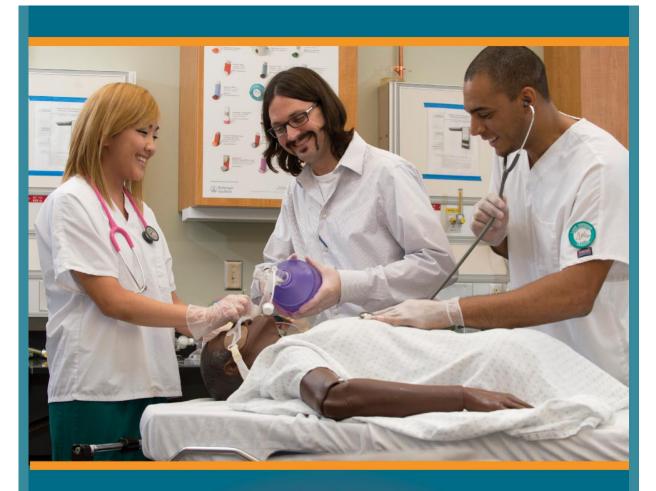

- Student Success Day is scheduled for Tuesday, February 9. If you are interested in presenting a Zoom session, please submit a proposal using this <u>online form</u>. Send questions to <u>jenna.trenberth@lsc.edu</u>.
- Lake Superior College, along with St. Cloud Technical and Community College, Minneapolis College, Riverland Community College and UWS, will host the presentation Anti-Racism in Action with Nicole Cardoza on Tuesday, February 9, 12:00 p.m. Nicole Cardoza is an entrepreneur, investor, writer, public speaker, and the organizer of <u>Anti-Racism Daily</u>, a daily newsletter to dismantle white supremacy. Zoom meeting ID: 986 0727 2331, passcode: Antiracism.
- <u>LSC's Healthcare Open House</u> is scheduled for Thursday, February 11, 2:00 6:00 p.m., on LSC's main campus. Guests will learn about healthcare programs offered at LSC, tour the main campus, and visit classrooms and labs with state-of-the-art equipment. <u>Registration is required.</u>
- The <u>Lake Superior College Physical Therapy Clinic</u> has several openings for new patients. Physical therapy is free to all students, faculty, staff and community members. Please call (218) 733-1093 to make your appointment or email <u>Chandra Shoberg</u>.

# Healthcare OPEN HOUSE

Thursday, February 11 2-6 p.m.

A member of Minnesota State

- Learn about exciting, in-demand healthcare programs
- Tour LSC's main campus
- Visit classrooms and labs with state-of-the-art equipment